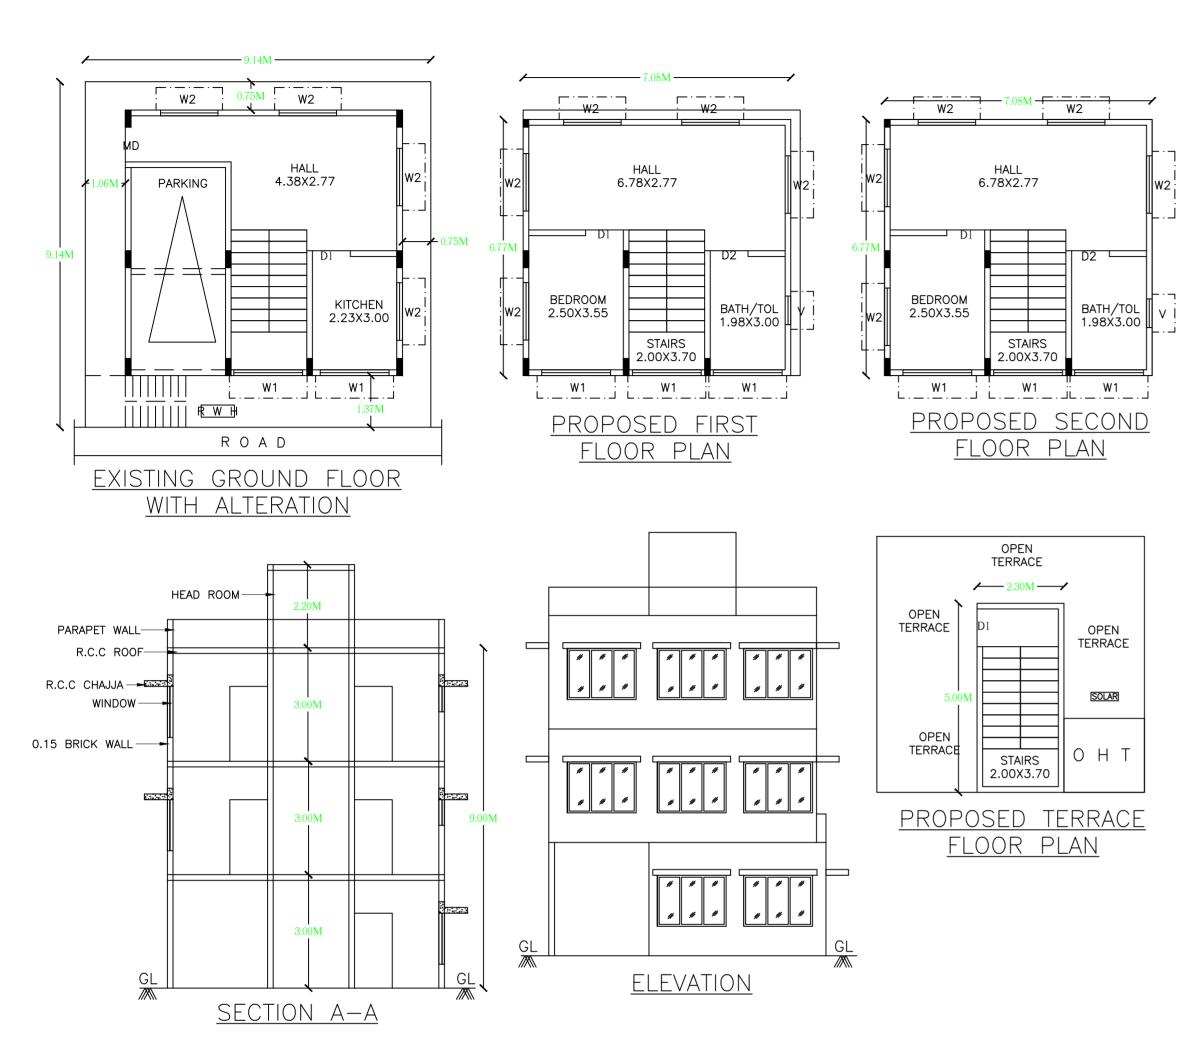

# Block :A (A)

| Floor<br>Name                             | Total Bu<br>Up Area | I Ruilt I In | Proposed<br>Built Up<br>Area | Deductions<br>Sq.mt.) | s (Area in | Existing<br>FAR Area | Proposed<br>FAR Area<br>(Sq.mt.) | Total FAR<br>Area | Tnmt (No.) |
|-------------------------------------------|---------------------|--------------|------------------------------|-----------------------|------------|----------------------|----------------------------------|-------------------|------------|
|                                           | (Sq.mt.)            | (Sq.mt.)     | (Sq.mt.)                     | StairCase             | Parking    | (Sq.mt.)             | Resi.                            | (Sq.mt.)          |            |
| Terrace<br>Floor                          | 11.5                | 0.00         | 11.50                        | 11.50                 | 0.00       | 0.00                 | 0.00                             | 0.00              | 00         |
| Pro<br>- Second<br>Floor                  | 47.9                | 0.00         | 47.93                        | 0.00                  | 0.00       | 0.00                 | 47.93                            | 47.93             | 00         |
| Pro - First<br>Floor                      | 47.9                | 0.00         | 47.93                        | 0.00                  | 0.00       | 0.00                 | 47.93                            | 47.93             | 00         |
| Ext<br>- Ground<br>Floor                  | 51.4                | 6 36.88      | 0.00                         | 0.00                  | 14.58      | 36.88                | 0.00                             | 36.88             | 01         |
| Total:                                    | 158.8               | 32 36.88     | 107.36                       | 11.50                 | 14.58      | 36.88                | 95.86                            | 132.74            | 01         |
| Total<br>Number of<br>Same<br>Blocks<br>: |                     | 1            |                              |                       |            |                      |                                  |                   |            |
| Total:                                    | 158.82              | 36.88        | 107.36                       | 11.50                 | 14.58      | 36.88                | 95.86                            | 132.74            | 01         |
| SCHEDI                                    | JLE C               | )F JOIN      | ERY:                         |                       |            |                      |                                  |                   |            |
| BLOCK N                                   | AME                 | NAME         |                              | LENGTH                | Н          | EIGHT                | NO                               | S                 |            |
| A (A)                                     |                     | D2           |                              | 0.90                  |            | 2.10                 | 02                               |                   |            |
| A (A)                                     |                     | D1           |                              | 1.00                  |            | 2.10                 | 04                               |                   |            |
| SCHEDI                                    | JLE C               | )F JOIN      | ERY:                         |                       |            |                      |                                  |                   |            |
| BLOCK N                                   | AME                 | NAME         |                              | LENGTH                | Н          | EIGHT                | NO                               | S                 |            |

|       | BLOCK NAME | NAME        | LENGTH    | HEIGHT | NOS |
|-------|------------|-------------|-----------|--------|-----|
|       | A (A)      | W2          | 1.50      | 1.20   | 02  |
| A (A) |            | W1          | 2.00      | 1.20   | 25  |
|       | UnitBUA Ta | ble for Blo | ck :A (A) |        |     |

| FLOOR                         | Name    | UnitBUA Type | Entity Type | UnitBUA Area | Carpet Area | No. of Rooms | No. of<br>Tenement |
|-------------------------------|---------|--------------|-------------|--------------|-------------|--------------|--------------------|
| EXT<br>- GROUND<br>FLOOR PLAN | SPLIT 1 | FLAT         | Existing    | 132.74       | 132.74      | 2            | 1                  |
| PRO - FIRST<br>FLOOR PLAN     | SPLIT 1 | FLAT         | Proposed    | 0.00         | 0.00        | 3            | 0                  |
| PRO<br>- SECOND<br>FLOOR PLAN | SPLIT 1 | FLAT         | Proposed    | 0.00         | 0.00        | 3            | 0                  |
| Total:                        | -       | -            | -           | 132.74       | 132.74      | 8            | 1                  |

# Block USE/SUBUSE Details

| Block Name |            | Block Use    | Block SubUse                | Block Structure      |
|------------|------------|--------------|-----------------------------|----------------------|
| A (A)      |            | Residential  | Plotted Resi<br>development | Bldg upto 11.5 mt. H |
|            | Required P | arking(Table | 7a)                         |                      |

FAR &Tenement Details

| Block           | No. of<br>Same Bldg | Total Built<br>Up Area<br>(Sq.mt.) | Existing<br>Built Up<br>Area | Proposed<br>Built Up<br>Area | Sq.mt.)   |         | Existing<br>FAR Area<br>(Sq.mt.) | Proposed<br>FAR Area<br>(Sq.mt.) | Total FAR<br>Area<br>(Sg.mt.) | Tnmt (No.) |
|-----------------|---------------------|------------------------------------|------------------------------|------------------------------|-----------|---------|----------------------------------|----------------------------------|-------------------------------|------------|
|                 |                     | (09.111.)                          | (Sq.mt.)                     | (Sq.mt.)                     | StairCase | Parking | (09.111.)                        | Resi.                            | (09.111.)                     |            |
| A (A)           | 1                   | 158.82                             | 36.88                        | 107.36                       | 11.50     | 14.58   | 36.88                            | 95.86                            | 132.74                        | 01         |
| Grand<br>Total: | 1                   | 158.82                             | 36.88                        | 107.36                       | 11.50     | 14.58   | 36.88                            | 95.86                            | 132.74                        | 1.00       |